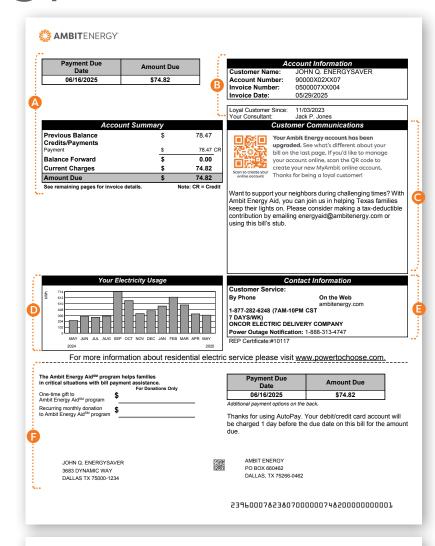

# **A** Account Summary

This space contains your due date, total current charges and recent payment history.

## **B** Account Details

Look for your basic account information here. That includes your account number. You'll need your account number to make payments and to set up your MyAmbit online account.

## **©** Customer Communication

Check here for monthly messages about your account and seasonal tips to help you save energy.

# **D** Energy Usage History

Track your energy usage over the last year with this handy graph.

# Important Customer Information

In this space, you'll find phone numbers for Ambit Energy or for emergencies and outages, plus important messages about your account.

#### Remittance Slip

This area includes all the information you'll need if you're paying by mail, including due date, amount due and Ambit's mailing address. If you're on a recurring payment plan, this will show how much we will charge your bank account.